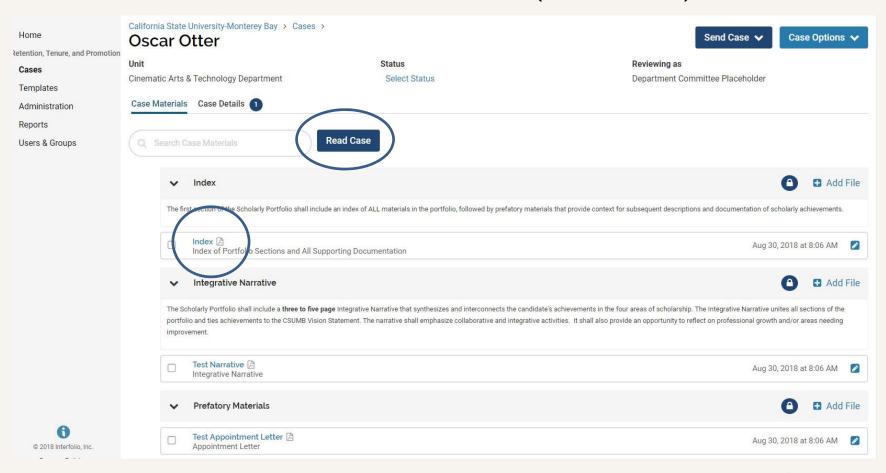

#### Case review

\*\*Please note that course evaluations must still be reviewed at University Personnel.\*\*

### Case review (cont.)