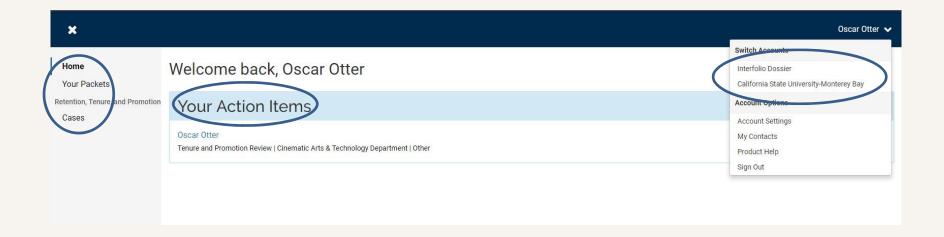

## Home page

#### Case review

\*\*Please note that course evaluations must still be reviewed at University Personnel.\*\*