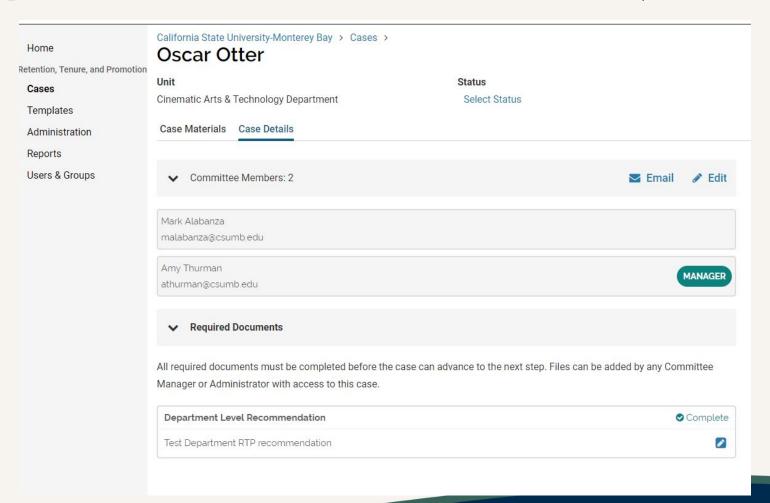

#### Case review

\*\*Please note that course evaluations must still be reviewed at University Personnel.\*\*

### Case review (cont.)