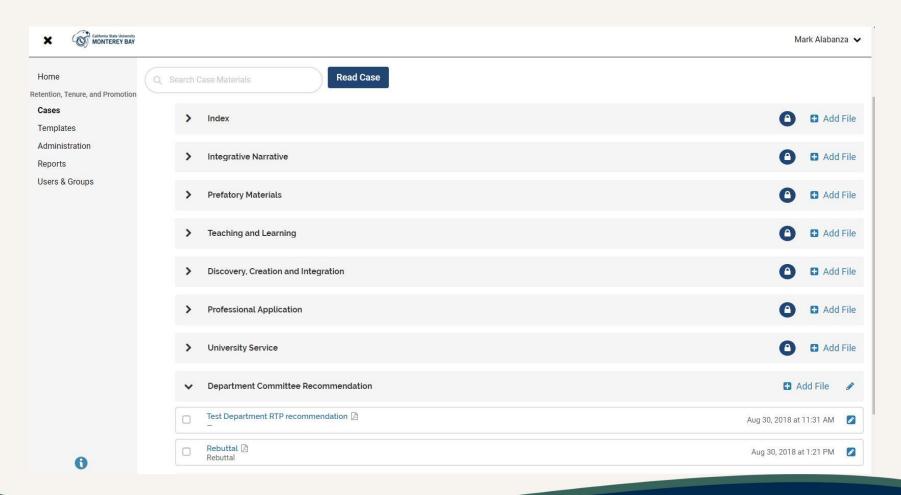

### Upload recommendation

### Upload recommendation (cont.)

#### Upload recommendation (cont.)