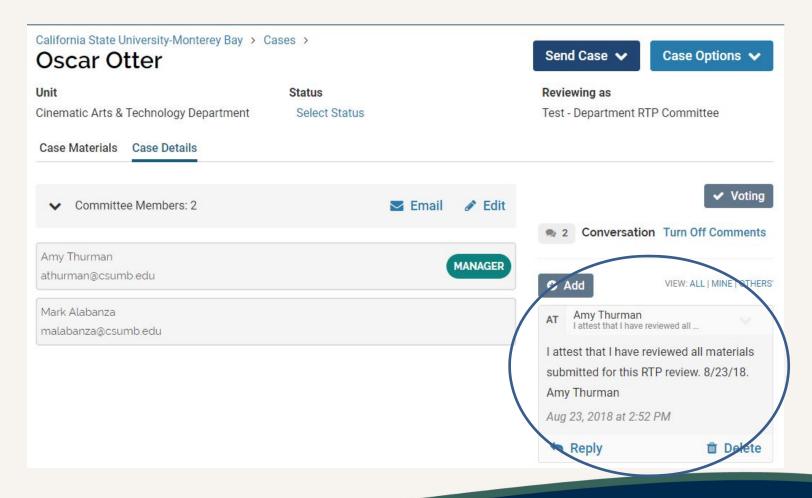

#### Interfolio Reviewers

Electronic portfolios for CSUMB Retention, Tenure, and Promotion reviews



#### What is it?

- Dossier is a private repository for faculty documents
  - No storage limit
  - Can be used as staging area for reviews
- CSUMB section is for review processes
  - Faculty submit materials for review
  - Committee members review materials
- Cloud-based



#### Reviewer notification





### Reviewer sign-in



**Extraordinary Opportunity** 

## Home page





#### Case review



\*\*Please note that course evaluations must still be reviewed at University Personnel.\*\*



### Case review (cont.)





### Case review (cont.)





### Upload recommendation





### Upload recommendation (cont.)





#### Upload recommendation (cont.)





# Rebuttal period























Oscar Otter Document Shared

Cinematic Arts & Technology Department | Other | Tenure and Promotion Review | Review, Promotion and Tenure

Due: Feb 8, 2019









#### Review completion

- All review levels will take place as outlined in the preceding slides
- University Personnel will facilitate process and provide reminders
- Process will follow schedule on Academic Personnel calendar
- Faculty will have access to packet and all shared committee recommendations upon completion



## Questions?





#### **Contact**

- Melissa Manivanh, mmanivanh@, x4124
   Academic Personnel Analyst
- Mark Alabanza, malabanza@, x4642
   Assoc. Directo