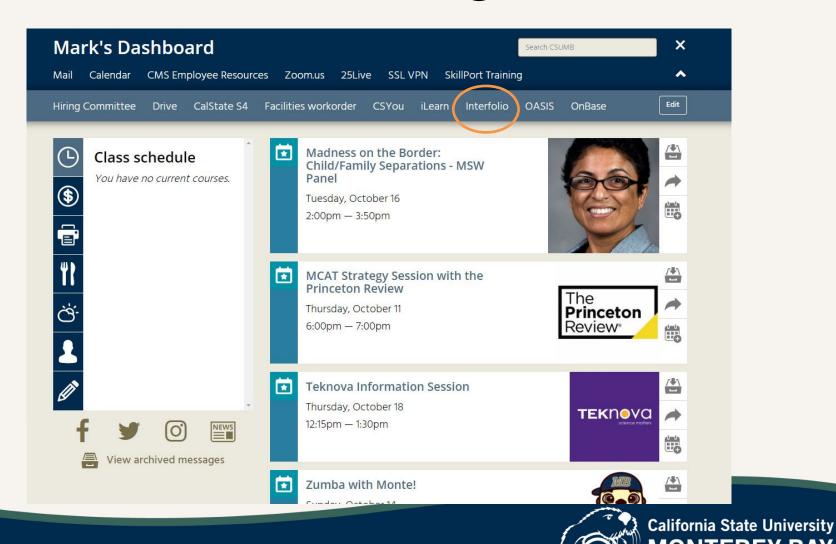

#### Interfolio Reviewers

Electronic portfolios for CSUMB Retention, Tenure, and Promotion reviews



#### What is it?

- Dossier is a private repository for faculty documents
  - No storage limit
  - Can be used as staging area for reviews
- CSUMB section is for review processes
  - Faculty submit materials for review
  - Committee members review materials
- Cloud-based



#### Reviewer notification





### Reviewer sign-in



**Extraordinary Opportunity** 

## Home page





#### Case review



\*\*Please note that course evaluations must still be reviewed at University Personnel.\*\*



### Case review (cont.)





### Case review (cont.)





### Upload recommendation





### Upload recommendation (cont.)





#### Upload recommendation (cont.)





# Rebuttal period























Oscar Otter Document Shared

Cinematic Arts & Technology Department | Other | Tenure and Promotion Review | Review, Promotion and Tenure

Due: Feb 8, 2019









#### Review completion

- All review levels will take place as outlined in the preceding slides
- University Personnel will facilitate process and provide reminders
- Process will follow schedule on Academic Personnel calendar
- Faculty will have access to pac