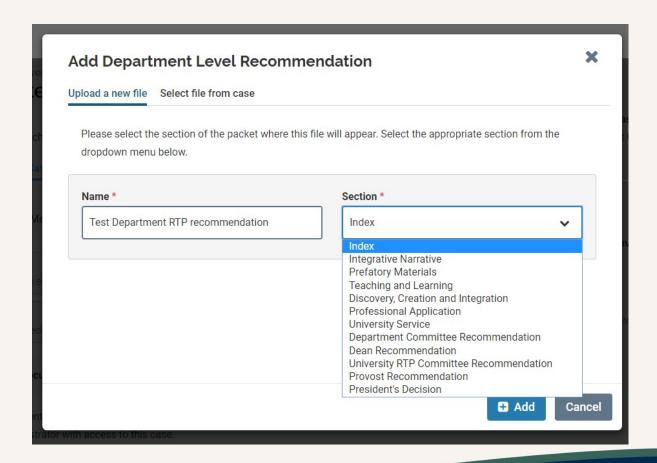

#### Interfolio Reviewers

Electronic portfolios for CSUMB Retention, Tenure, and Promotion reviews



#### What is it?

- Dossier is a private repository for faculty documents
  - No storage limit
  - Can be used as staging area for reviews
- CSUMB section is for review processes
  - Faculty submit materials for review
  - Committee members review materials
- Cloud-based



#### Reviewer notification





### Reviewer sign-in



**Extraordinary Opportunity** 

## Home page





#### Case review



\*\*Please note that course evaluations must still be reviewed at University Personnel.\*\*



### Case review (cont.)





### Case review (cont.)





### Upload recommendation





### Upload recommendation (cont.)





#### Upload recommendation (cont.)





# Rebuttal period























Oscar Otter Document Shared

Cinematic Arts & Technology Department | Other | Tenure and Promotion Review | Review, Promotion and Tenure

Due: Feb 8, 2019









#### Review completion

- All review levels will take place as outlined in the preceding slides
- University Personnel will facilitate process and provide reminders
- Process will follow schedule on Academic Personnel calendar
- Faculty will have access to packet and all shared committee recommendations upon completion



## Questions?





#### **Contact**

- Melissa Manivanh, mmanivanh@, x4124
   Academic Personnel Analyst
- Mark Alabanza, malabanza@, x4642
   Assoc. Director for Academic Personnel