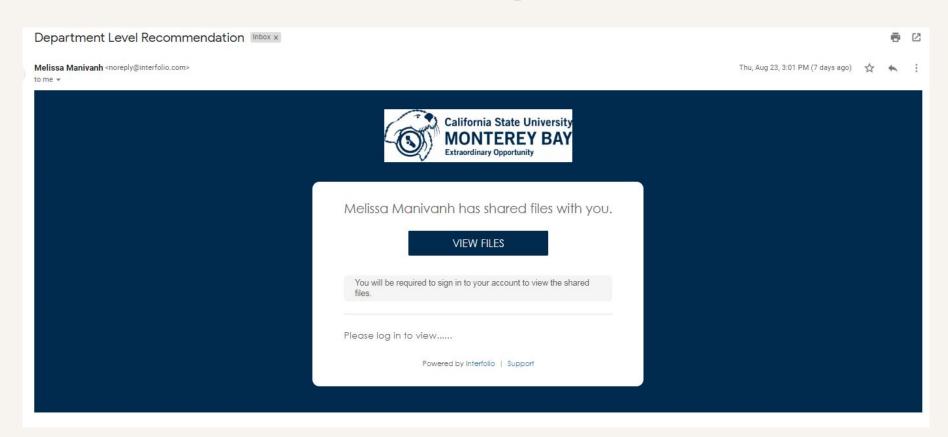

#### Interfolio Reviewers

Electronic portfolios for CSUMB Retention, Tenure, and Promotion reviews



#### What is it?

- Dossier is a private repository for faculty documents
  - No storage limit
  - Can be used as staging area for reviews
- CSUMB section is for review processes
  - Faculty submit materials for review
  - Committee members review materials
- Cloud-based



#### Reviewer notification





### Reviewer sign-in



**Extraordinary Opportunity** 

## Home page





#### Case review



\*\*Please note that course evaluations must still be reviewed at University Personnel.\*\*



### Case review (cont.)





### Case review (cont.)





### Upload recommendation





### Upload recommendation (cont.)





#### Upload recommendation (cont.)





# Rebuttal period























Oscar Otter Document Shared

Cinematic Arts & Technology Department | Other | Tenure and Promotion Review | Review, Promotion and Tenure

Due: Feb 8, 2019









#### Review completion

- All review levels will take place as outlined in the preceding slides
- University Personnel will facilitate process and provide reminders
- Process will follow schedule on Academic Personnel calendar
- Faculty will have access to packet and all shared committee recommendations upon completion



## Questions?





#### **Contact**

- Melissa Manivanh, mmanivanh@, x4124
   Academic Personnel Analyst
- Mark Alabanza, malabanza@, x4642
   Assoc. Director for Academic Personnel