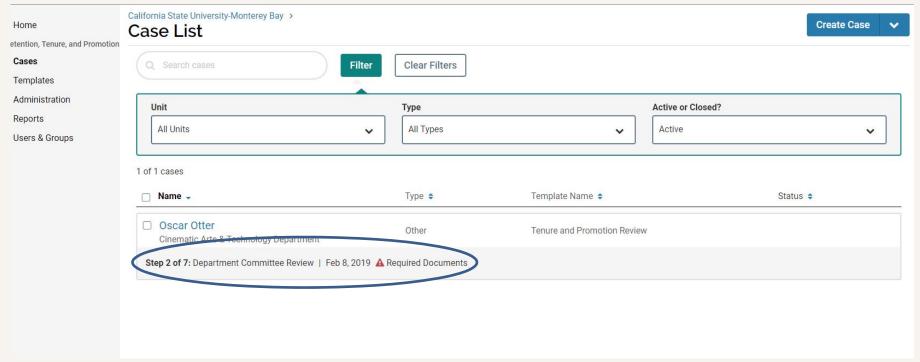

#### Interfolio Reviewers

Electronic portfolios for CSUMB Retention, Tenure, and Promotion reviews



#### What is it?

- Dossier is a private repository for faculty documents
  - No storage limit
  - Can be used as staging area for reviews
- CSUMB section is for review processes
  - Faculty submit materials for review
  - Committee members review materials
- Cloud-based



#### Reviewer notification





### Reviewer sign-in



**Extraordinary Opportunity** 

## Home page





#### Case review



\*\*Please note that course evaluations must still be reviewed at University Personnel.\*\*



### Case review (cont.)





### Case review (cont.)





### Upload recommendation





### Upload recommendation (cont.)





#### Upload recommendation (cont.)





# Rebuttal period























Oscar Otter Document Shared

Cinematic Arts & Technology Department | Other | Tenure and Promotion Review | Review, Promotion and Tenure

Due: Feb 8, 2019









#### Review completion

- All review levels will take place as outlined in the preceding slides
- University Personnel will facilitate process and provide reminders
- Process will follow schedule on Academic Personnel calendar
- Faculty will have access to packet and all shared committee recommendations upon completion



## Que