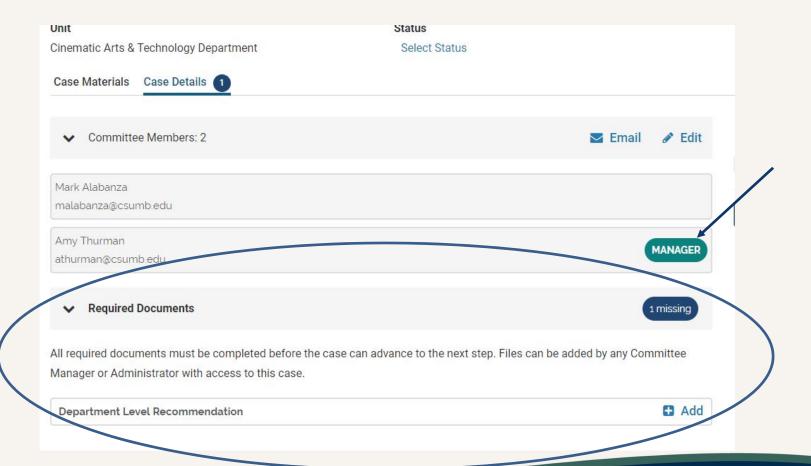

#### Interfolio Reviewers

Electronic portfolios for CSUMB Retention, Tenure, and Promotion reviews



#### What is it?

- Dossier is a private repository for faculty documents
  - No storage limit
  - Can be used as staging area for reviews
- CSUMB section is for review processes
  - Faculty submit materials for review
  - Committee members review materials
- Cloud-based



#### Reviewer notification





### Reviewer sign-in



**Extraordinary Opportunity** 

## Home page





#### Case review



\*\*Please note that course evaluations must still be reviewed at University Personnel.\*\*



### Case review (cont.)





### Case review (cont.)





### Upload recommendation





### Upload recommendation (cont.)





#### Upload recommendation (cont.)





# Rebuttal period























Oscar Otter Document Shared

Cinematic Arts & Technology Department | Other | Tenure and Promotion Review | Review, Promotion and Tenure

Due: Feb 8, 2019









#### Review completion

- All review levels will take place as outlined in the preceding slides
- University Personnel will facilitate process and provide reminders
- Process will follow schedule on Academic Personnel calendar
- Faculty will have access to packet and all shared committee recommendations upon completion



## Questions?





#### **Contact**

- Melissa Manivanh, mmanivanh@, x4124
   Academic Personnel Analyst
- Mark Alabanza, malabanza@, x4642
   Assoc. Director for Academic Personnel