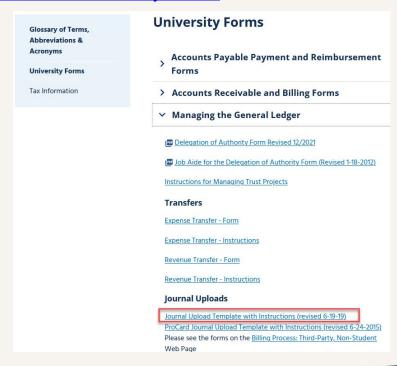

### https://csumb.edu/finance/accounting/general-accounting-tax-university-forms-information/university-forms/

| JOURNA                                 | L UPLOAD                                                         | TEMP               | LATE                                 |                      |   |          |                                   |                                        |           |                        |                           |                                          |         |       |                                                                                                                                                                                                                                                                                                                                                                                                                                                                                                                                                                                                                                                                                                                                                                                                                                                                                                                                                                                                                                                                                                                                                                                                                                                                                                                                                                                                                                                                                                                                                                                                                                                                                                                                                                                                                                                                                                                                                                                                                                                                                                                                |        |                  |
|----------------------------------------|------------------------------------------------------------------|--------------------|--------------------------------------|----------------------|---|----------|-----------------------------------|----------------------------------------|-----------|------------------------|---------------------------|------------------------------------------|---------|-------|--------------------------------------------------------------------------------------------------------------------------------------------------------------------------------------------------------------------------------------------------------------------------------------------------------------------------------------------------------------------------------------------------------------------------------------------------------------------------------------------------------------------------------------------------------------------------------------------------------------------------------------------------------------------------------------------------------------------------------------------------------------------------------------------------------------------------------------------------------------------------------------------------------------------------------------------------------------------------------------------------------------------------------------------------------------------------------------------------------------------------------------------------------------------------------------------------------------------------------------------------------------------------------------------------------------------------------------------------------------------------------------------------------------------------------------------------------------------------------------------------------------------------------------------------------------------------------------------------------------------------------------------------------------------------------------------------------------------------------------------------------------------------------------------------------------------------------------------------------------------------------------------------------------------------------------------------------------------------------------------------------------------------------------------------------------------------------------------------------------------------------|--------|------------------|
| As applicab<br>Use unlimt              | FIELDS ARE H<br>ble highlighte<br>ted under of l<br>number of ch | ed orange<br>lines | ge                                   |                      |   |          |                                   |                                        |           |                        |                           |                                          |         |       |                                                                                                                                                                                                                                                                                                                                                                                                                                                                                                                                                                                                                                                                                                                                                                                                                                                                                                                                                                                                                                                                                                                                                                                                                                                                                                                                                                                                                                                                                                                                                                                                                                                                                                                                                                                                                                                                                                                                                                                                                                                                                                                                |        |                  |
|                                        | Fund                                                             |                    | Program                              | s 5 characters Class |   |          |                                   | 30 ch Line Description Exp Transfer to |           |                        | Stat                      | Stat Amt                                 | Open It | tem   | Annual Control of the |        | f Amount (10.50) |
| 660003                                 | TL506                                                            | 1062               |                                      | SF406                |   |          |                                   | Exp Transfer to                        | add class | code                   |                           |                                          |         |       | 001522                                                                                                                                                                                                                                                                                                                                                                                                                                                                                                                                                                                                                                                                                                                                                                                                                                                                                                                                                                                                                                                                                                                                                                                                                                                                                                                                                                                                                                                                                                                                                                                                                                                                                                                                                                                                                                                                                                                                                                                                                                                                                                                         | .28    | 10.50            |
| ısiness Unit                           |                                                                  | Year               |                                      | ounting Date         |   |          | Doc Src<br>Fdescr                 | Doc Ln Descr                           |           | Account<br>Fdescr      | Fdescr                    |                                          | Fdescr  | Class |                                                                                                                                                                                                                                                                                                                                                                                                                                                                                                                                                                                                                                                                                                                                                                                                                                                                                                                                                                                                                                                                                                                                                                                                                                                                                                                                                                                                                                                                                                                                                                                                                                                                                                                                                                                                                                                                                                                                                                                                                                                                                                                                | Fdescr |                  |
| B000 - Cal State Univ -<br>onterey Bay |                                                                  | 2022               | 9 3/16/                              | 5/2023 12:00:00 AM   | M | 00152228 | VCH - AP<br>Voucher<br>Accounting | AWL*PEARSON<br>EDUCATION               | 10.50     | 0 660003 -<br>Supplies | TL506 -<br>S AA<br>Campus | 1062 -<br>Education<br>and<br>Leadership |         |       | <b>*</b>                                                                                                                                                                                                                                                                                                                                                                                                                                                                                                                                                                                                                                                                                                                                                                                                                                                                                                                                                                                                                                                                                                                                                                                                                                                                                                                                                                                                                                                                                                                                                                                                                                                                                                                                                                                                                                                                                                                                                                                                                                                                                                                       |        |                  |
| ar                                     | and                                                              | Ad                 | between 0 and 10 Acct Fdescr         | o                    |   |          |                                   |                                        |           |                        |                           |                                          |         |       |                                                                                                                                                                                                                                                                                                                                                                                                                                                                                                                                                                                                                                                                                                                                                                                                                                                                                                                                                                                                                                                                                                                                                                                                                                                                                                                                                                                                                                                                                                                                                                                                                                                                                                                                                                                                                                                                                                                                                                                                                                                                                                                                |        |                  |
|                                        |                                                                  | and Do             | Acct Cat<br>Dept<br>Fund<br>Bus Unit |                      |   |          |                                   |                                        |           |                        |                           |                                          |         |       |                                                                                                                                                                                                                                                                                                                                                                                                                                                                                                                                                                                                                                                                                                                                                                                                                                                                                                                                                                                                                                                                                                                                                                                                                                                                                                                                                                                                                                                                                                                                                                                                                                                                                                                                                                                                                                                                                                                                                                                                                                                                                                                                |        |                  |
| £                                      |                                                                  |                    | Fiscal Year                          |                      |   |          |                                   |                                        |           |                        |                           |                                          |         |       |                                                                                                                                                                                                                                                                                                                                                                                                                                                                                                                                                                                                                                                                                                                                                                                                                                                                                                                                                                                                                                                                                                                                                                                                                                                                                                                                                                                                                                                                                                                                                                                                                                                                                                                                                                                                                                                                                                                                                                                                                                                                                                                                |        |                  |

### Template and Instructions

https://csumb.edu/finance/accounting/general-accounti
ng-tax-university-forms-information/university-forms/